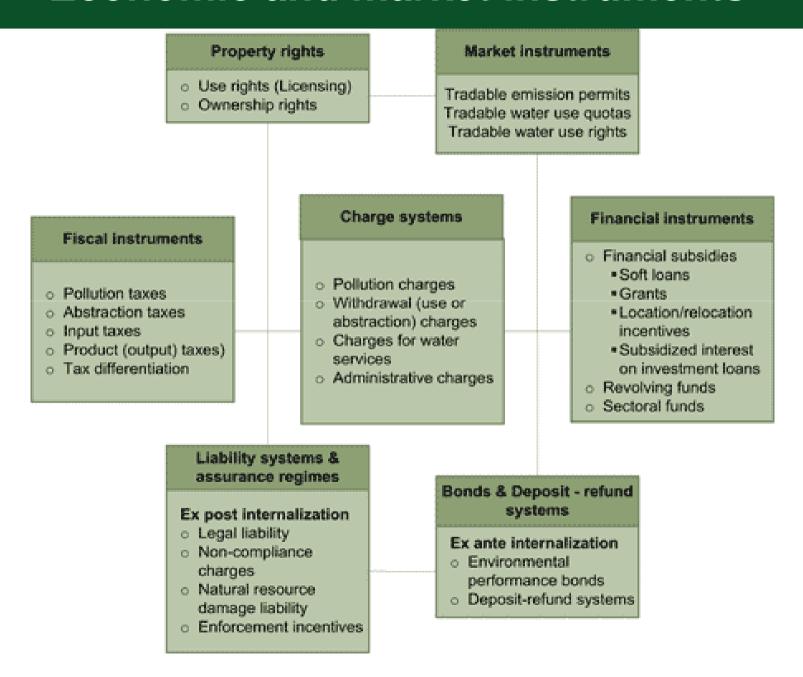

- Economic instruments may be classified into seven broad categories:
  - a) property rights
  - b) market creation
  - c) fiscal instruments
  - d) charge systems
  - e) financial instruments
  - f) liability instruments
  - g) performance bonds and deposit refund systems