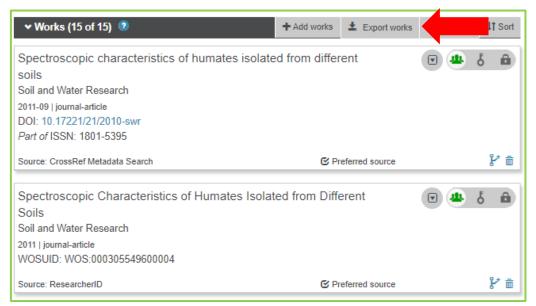

# Instructions for exporting publications from ORCID

1.1 Sign in to ORCID: <u>https://orcid.org/signin:</u> Works - Export works

#### Export do BibTeX: