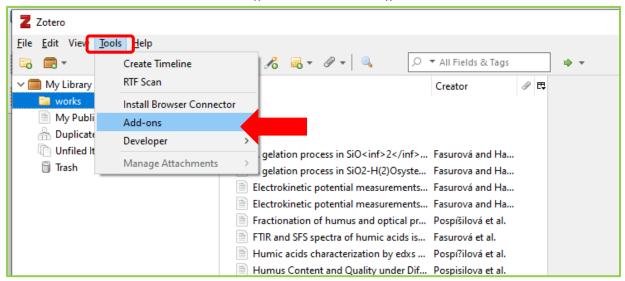

| 01.02.2013 17:20 | Zástupce       | 1 kB     |             |
| -                                  | Separáty 2013                          | 01.02.2013 17:21 | Zástupce       | 1 kB     |             |
|                                    | Separáty 2014                          | 11.12.2018 14:52 | Zástupce       | 1 kB     |             |
|                                    | Constitut 2015                         | 11 10 0010 14-50 | 75ctupco       | 1 I.D    | ¥           |
|                                    | RCID_works (2)                         |                  |                |          | dních humin |

#### 3.9 Created file with exported publications in Word:



### Inserting the plugin into MS Word

#### 4.1 In Zotero in bookmark "Tools" select "Add-ons".



#### 4.2 Select "Options" in Zotero Word for Windows Integration

| Z Zotero                                               |                                  |                                                                         |                 |
|--------------------------------------------------------|----------------------------------|-------------------------------------------------------------------------|-----------------|
| Soubor (E) Úpr <u>a</u> vy Nás <u>t</u> roje Pomoc (H) |                                  |                                                                         |                 |
| 🔁 🚍 T                                                  | Q - 🔏 🤜 - Ø - 🔍                  |                                                                         |