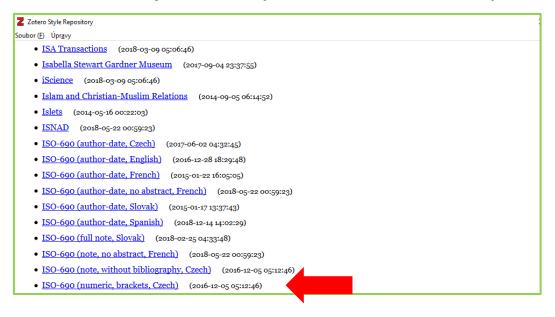

#### 3.5 The list of citation styles appears.

| Zotero Preferences                                                   |                                          | – 🗆 X – 🗆 X                                             |
|----------------------------------------------------------------------|------------------------------------------|---------------------------------------------------------|
|                                                                      | earch Export Cite Advanced               |                                                         |
| Styles Word Processors                                               | Z Zotero Style Repository                | 2 <b>B</b>                                              |
| Style Manager                                                        | File Edit                                |                                                         |
| Title                                                                |                                          |                                                         |
| American Chemical Societ<br>American Medical Associa                 | Style Search                             | Format: (author) (author-date) (label) (note) (numeric) |
| American Political Science<br>American Psychological A               | ]                                        | Fields: anthropology astronomy biology botany cher      |
| American Sociological Ass                                            | I Little Search                          |                                                         |
| Chicago Manual of Style 1                                            |                                          | communications engineering generic-base geog            |
| Chicago Manual of Style 1                                            |                                          | history humanities law linguistics literature           |
| Chicago Manual of Style 1                                            |                                          |                                                         |
| Elsevier - Harvard (with titl                                        | 1                                        | philosophy physics political_science psycholog          |
| Modern Humanities Resea                                              | a                                        | social_science sociology theology zoology               |
| Get additional styles                                                |                                          |                                                         |
| Citation Options                                                     | 9728 styles found:                       |                                                         |
| Include URLs of paper a                                              | • <u>2D Materiais</u> (2020-02-05 05.2/  | :13)                                                    |
| When this option is disabled, Zo<br>article does not have a page ran |                                          |                                                         |
| Tools                                                                | <u>3D Printing in Medicine</u> (2016-    | -02-13 20:40:33)                                        |
| Style Editor Style Prev                                              | • <u>3D Research</u> (2015-04-21 12:08:2 | 45)                                                     |
|                                                                      | 3D-Printed Materials and System          | <u>ns</u> (2015-04-21 12:08:45)                         |
|                                                                      | • <u>4OR</u> (2014-05-18 01:40:32)       |                                                         |

#### 3.6 Select for example ISO 690 (numeric, brackets, Czech)