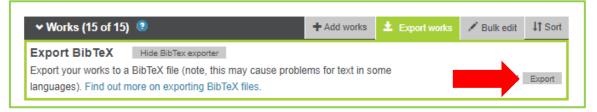

# ORCID

# Instructions for exporting publications from ORCID

1.1 Sign in to ORCID: <u>https://orcid.org/signin:</u> Works - Export works



#### Export do BibTeX:



#### File: works.bib

## Conversion of the file from BibteX to Zotero citation manager

#### 2.1 Open citation manager Zotero

(installation from: https://www.zotero.org, Zotero 5.0 for Windows)

Detailed instructions: <u>https://www.zotero.org/download/</u> and <u>https://www.zotero.org/support/installation#troubleshooting\_installation\_</u> issues



#### 2.2 In bookmark "File" select "Import"

| Z<br>File | Zotero<br><u>E</u> dit View <u>T</u> ools <u>H</u> e | lp                     |   |     |    |       |           |        |                                                      |       |
|-----------|------------------------------------------------------|------------------------|---|-----|----|-------|-----------|--------|------------------------------------------------------|----